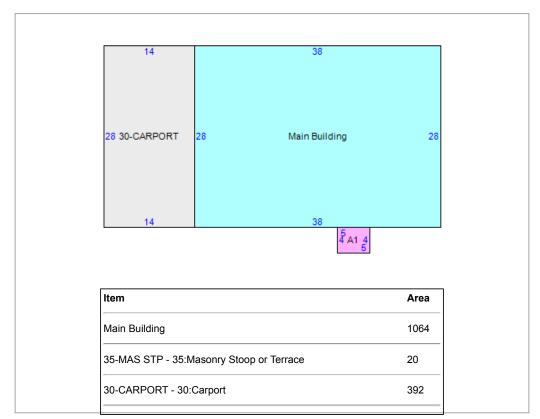

Card #: 1

53

D : Dwelling Valuation Valuation Method:

1/21/25, 12:32 PM

1:1 STORY Story Height: Construction: 2: BRICK VEN Style: 03: CONVENTIONAL

Sq Ft Liv Area: 1,064 Main Footprint: 1,064

Override Model: