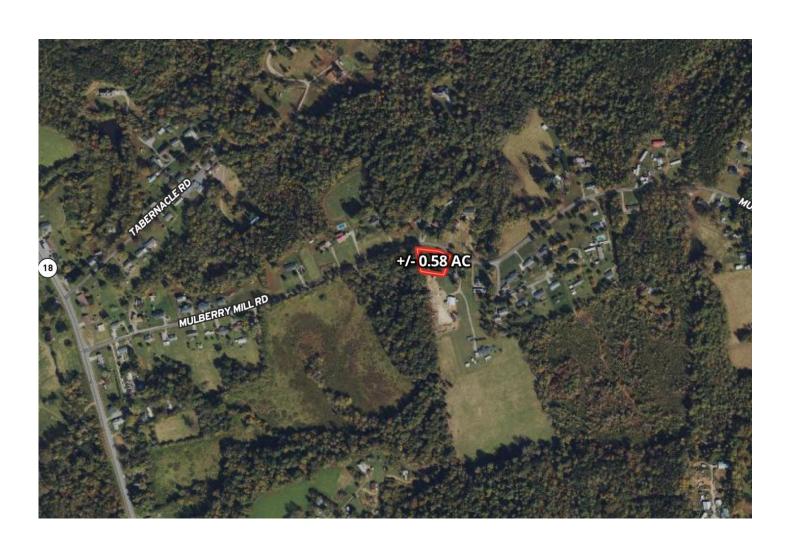

28681 828-632-2446 office 828-320-4726

#### <u>License #'s</u>

| North Carolina Broker License #           | 229274 |
|-------------------------------------------|--------|
| North Carolina Real Estate Firm License # | C31790 |
| North Carolina Auctioneer License #       | 10467  |
| North Carolina Auction Firm License #     | 10471  |
| Tennessee Broker License #                | 376536 |
| Tennessee Real Estate Firm License #      | 266348 |



# Aerial

### **Auction Services**



\*\* Aerial and contour map show approximate boundaries. Use for illustration purposes only. \*\*



# Contour

### **Auction Services**



\*\* Aerial and contour map show approximate boundaries. Use for illustration purposes only. \*\*



## Neighborhood

542 Mulberry Mill Rd., North Wilkesboro, NC 28659





# Location

542 Mulberry Mill Rd., North Wilkesboro, NC 28659



PARID: 1200490

FAW, BOBBY RAY & SHARON J. **542 MULBERRY MILL RD** 

Parcel

ParID / PIN: 1200490 / 3961-01-1711

Tax Year: 2024 Tax District: 12: Mulberry 303: NBHD 303 Neighborhood Old NBHD: 702Y

Ortho: 3961.03

Owner

206827 Account Number:

Name: FAW, BOBBY RAY & SHARON J.

Name 2 Care Of:

Mailing Address: 5086 CANE CREEK CHURCH ROAD

MCGRADY NC 28649

1348/53 Current Book/Page:

Description

NBHD Code / Name: 303: NBHD 303 R1: RESIDENTIAL Class:

110 : SINGLE RESIDENCE Use Code: 2

Appraisal Territory: Zoning: Living Units:

0 1: LEVEL Topography:

Location: Parking:

2: PUBLIC WATER Utilities: 4: ELECTRIC

Restrictions: Taxable Acres: .58

Valuation

Appraised Land: 11,060 Appraised Building: 51,770 Appraised Tot