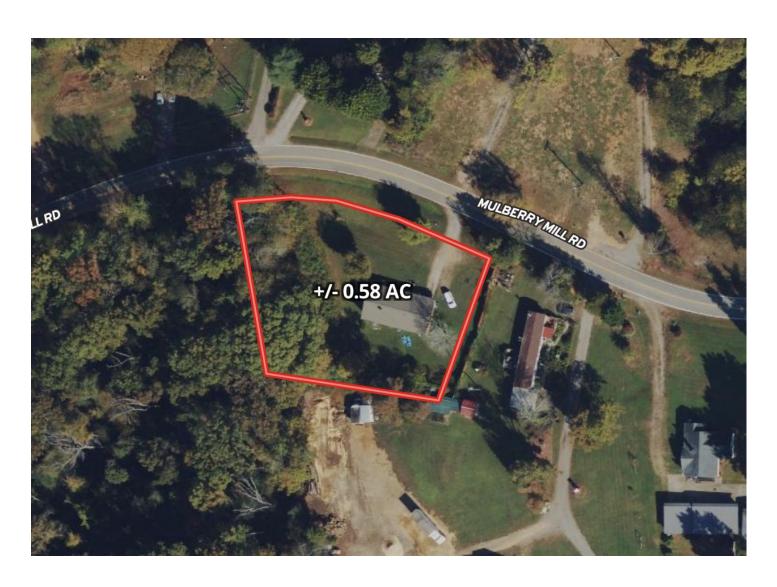

#### **Legally described as:**

+/- 0.58 acres and improvements; Parcel ID 1200490, PIN 3961-01-1711

Address: 542 Mulberry Mill Rd., North Wilkesboro, NC28659

- Online Bidding Open NOW
- Online Bidding Closes on Tuesday, March 25<sup>th</sup>, 2025 at 4 PM (EST)

# Aerial

### **Auction Services**

\*\* Aerial and contour map show approximate boundaries. Use for illustration purposes only. \*\*