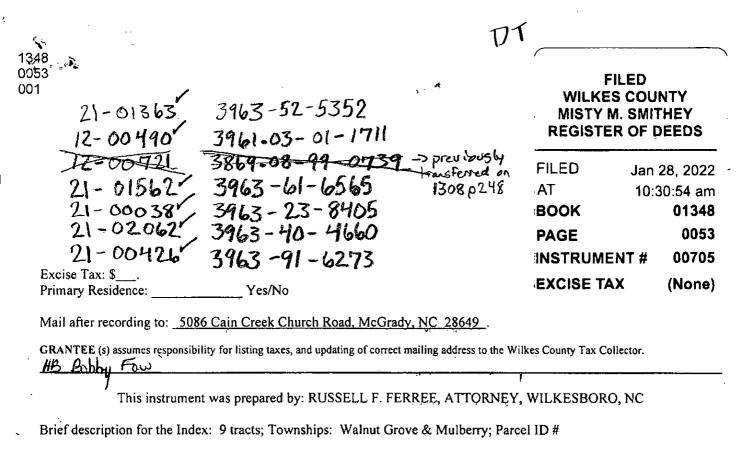

SEE SCHEDULE/EXHIBIT "A" ATTACHED FOR 9 TRACTS

The purpose of this deed is to create a tenancy by entirety.

## SCHEDULE/EXHIBIT "A" Bobby Ray Faw & wife, Sharon J. Faw

Being all of the following tracts as described by acreage, Wilkes County Tax ID#, and deed book and page:

| TRACT I:★   | 1.00 acre        | 21-01363 Prest | 904 DB 80 WCR                                             |
|-------------|------------------|----------------|-----------------------------------------------------------|
| TRACT II: X | 1.00 acre        | 21-01363 John  | 904 DB 80 WCR<br>bred<br>904 DB 80 WCR                    |
| TRACT III:* | 5/16 acre        | 21-01363       | 904 DB 80 WCR                                             |
| TRACT IV:   | 8/10 acre        | 12-00490       | 1257 DB 136 WCR                                           |
| TRACT-V:    | -0.56 acre       | 12-00721       | -1257-DB-137-WCR-previously transfer<br>to Bruce Walfe on |
| TRACT VI:   | 7.36 acres       | 21-01562       | 777 DB 44 WCR 1308 P 248                                  |
| TRACT VII:  | 45 acres (47,7)A | 21-00038       | 772 DB 114 WCR - description busted                       |
| TRACT VIII: | 7.4 acres        | 21-02062       | 969 DB 311 WCR - bounded survey                           |
| TRACT IX:   | 30 acres         | 21-00426       | 1042 DB 181 WCR - old description                         |
|             |                  | i și           | we cait map ble :                                         |